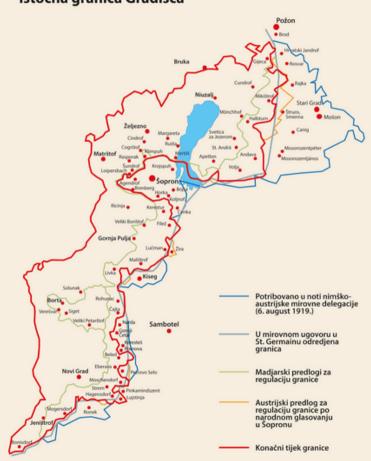

moj novi minimulti































































































































































































































































#### Istočna granica Gradišća







#### Ddenburger, wollt Ihr allein bei Ungarn bleiben?

Das Burgenland ift fcon von den Offerreichern bejeht.

Mattersdorf, Schattendorf und Mörbisch im Dorden, Damhagen und Dalla im Abersegebiet und Deutschreuz und Dikitsch im Süden ist schon im dauernden öfterreichischen Besits.

Dur Ddenburg soll durch die Abstimmung entscheiden, ob es zu Ofterreich oder zu Ungarn gehören soll.

Hann Gdenburg mit den 9 Umgebungsgemeinden allein bei Ungarn bleiben ?

Dach Steinamanger und Raab werden wir den Wein nicht verkaufen können!

Bon dort werden nie Bäufer nach Bdenburg bommen!

Rings um uns herum würde uns die öfferreichische Zollgrenze absperren. In kurzer Zeit würde in Odenburg alle Wirtschaft zu Grunde gehen und die Stadt würde zu einem Dorfe herabsinken.

Macht die Rugen auf, Ddenburger