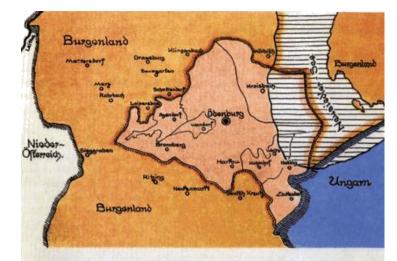

#### Ddenburger, wollt Ihr allein bei Ungarn bleiben?

Das Burgenland ift fcon von den Offerreichern bejeht.

Mattersdorf, Schattendorf und Mörbisch im Dorden, Damhagen und Dalla im Abersegebiet und Deutschreuz und Dikitsch im Süden ist schon im dauernden öfterreichischen Besits.

Dur Ddenburg soll durch die Abstimmung entscheiden, ob es zu Ofterreich oder zu Ungarn gehören soll.

Hann Gdenburg mit den 9 Umgebungsgemeinden allein bei Ungarn bleiben ?

Dach Steinamanger und Raab werden wir den Wein nicht verkaufen können!

Bon dort werden nie Bäufer nach Bdenburg bommen!

Rings um uns herum würde uns die öfferreichische Zollgrenze absperren. In kurzer Zeit würde in Odenburg alle Wirtschaft zu Grunde gehen und die Stadt würde zu einem Dorfe herabsinken.

Macht die Rugen auf, Ddenburger!

Erkennt das uns drohende Schichfal!

Dir können uns nur retten, wenn wir geschloffen für Öfterreich fimmen !

Odenburger Wirtschafts, bürger u. Deschäftsleute.