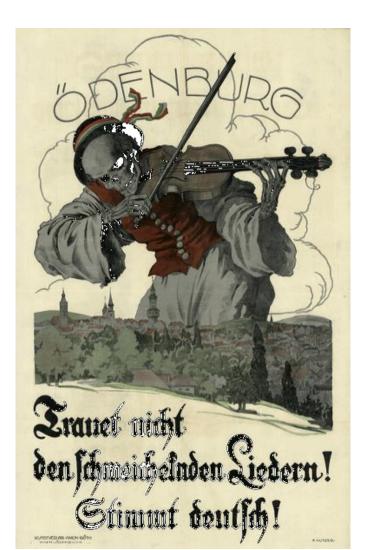

#### Ddenburger, wollt Ihr allein bei Ungarn bleiben?

Das Burgenland ift fcon von den Offerreichern bejeht.

Mattersdorf, Schattendorf und Mörbisch im Dorden, Damhagen und Dalla im Abersegebiet und Deutschreuz und Dikitsch im Süden ist schon im dauernden öfterreichischen Besits.

Dur Ddenburg soll durch die Abstimmung entscheiden, ob es zu Ofterreich oder zu Ungarn gehören soll.

Hann Gdenburg mit den 9 Umgebungsgemeinden allein bei Ungarn bleiben ?

Dach Steinamanger und Raab werden wir den Wein nicht verkaufen können!

Bon dort werden nie Bäufer nach Bdenburg bommen!

Rings um uns herum würde uns die öfferreichische Zollgrenze absperren. In kurzer Zeit würde in Odenburg alle Wirtschaft zu Grunde gehen und die Stadt würde zu einem Dorfe herabsinken.

Macht die Rugen auf, Ddenburger!

Erkennt das uns drohende Schichfal!

Dir können uns nur retten, wenn wir geschloffen für Öfterreich fimmen !

Odenburger Wirtschafts, bürger u. Deschäftsleute.